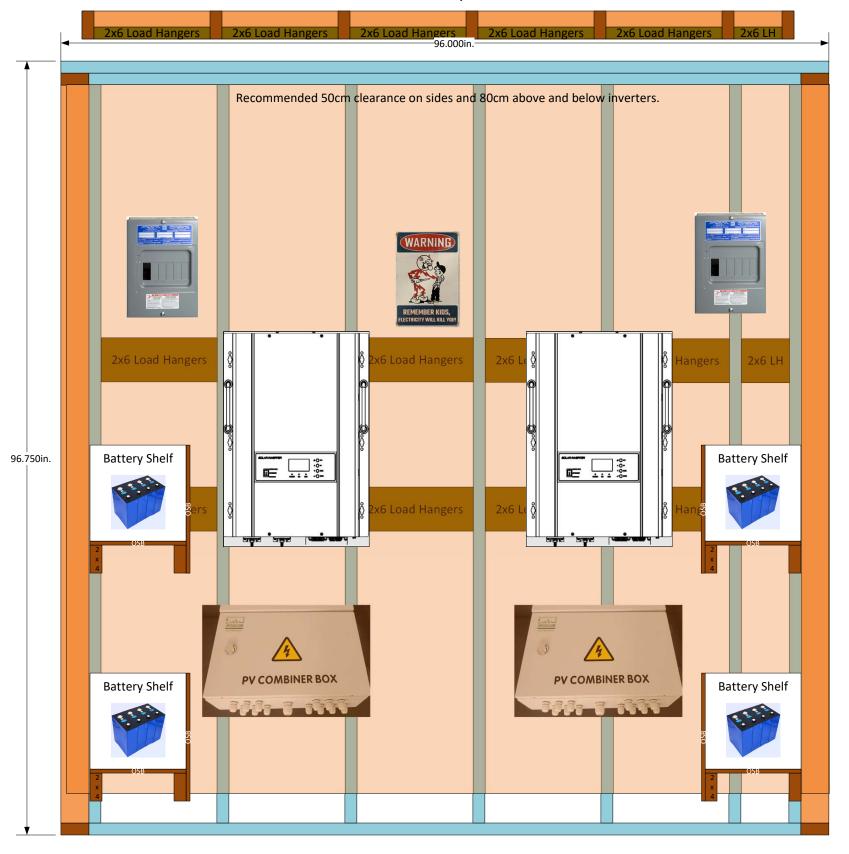

Rear Wall. Top View

Two Square D 100 Amp 6-Space 12-Circuit Indoor Surface Mount Main Lug Load Center With Cover, HOM612L100SCP \$18.76 Home Depot

50 Amp 2-pole GFCI Breakers, one for each box for EV charger circuits.
HOM250GFICP

Battery Shelves are designed to accommodate EVE 280Ah 3.2V LFP batteries in 16S 2P, 28.672 kWh nominal per shelf. There is adequate space to do 4 or more shelves per side, particularly if slide-outs are utilized (must allow room for installation, wiring, and maintenance).

There does not appear to be a real need to exceed two shelves per inverter, 57.344 kWh, as this is cost-prohibitive to the extreme.

Inverters shown, GroWatt 12kW/8kW Off-Grid Low Frequency from Signature Solar. PV Combiner Boxes for solar string junction & cutoff, From WATTS247.